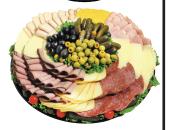

### **Sub & Wrap Tray**

A variety of: Italian, Club, Cold Cut, Tuna Salad, Ham, Chicken Salad or Turkey.

Serves 15-20 \$39.99