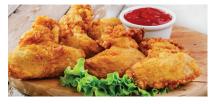

#### **JUMBO WINGS**

Flavors: Hot, BBQ, Sweet Chili or Plain

| 12  | \$11.49 |
|-----|---------|
|     | \$17.99 |
| 50  | \$44.99 |
| 100 | \$79.99 |